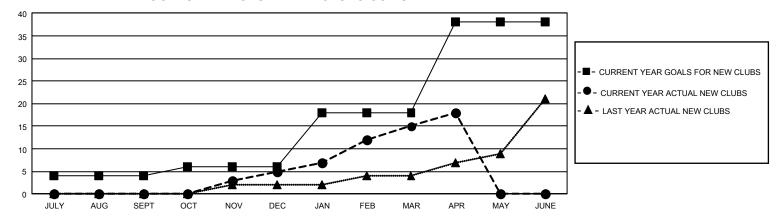

## GOALS AND ACTUAL NEW CLUBS CUMULATIVE

## GMT Constitutional Area 4, Group H

REPORT DOES NOT INCLUDE CLUBS IN UNDISTRICTED AREAS.

| Clubs                 |               |           |               | Members               |                         |                         |                                                    |
|-----------------------|---------------|-----------|---------------|-----------------------|-------------------------|-------------------------|----------------------------------------------------|
| RESULTS FOR 2023-2024 |               |           |               | RESULTS FOR 2023-2024 |                         |                         |                                                    |
| QUARTER               | NEW CLUB GOAL | NEW CLUBS | DROPPED CLUBS | QUARTER MEN           | IBER GROWTH NET<br>GOAL | MEMBER GROWTH<br>ACTUAL | DROPPED MEMBERS<br>ACTUAL (including<br>transfers) |
| JULY/AUG/SEPT         | 12            | 0         | 11            | JULY/AUG/SEPT         | 319                     | 476                     | 567                                                |
| OCT/NOV/DEC           | 6             | 5         | 7             | OCT/NOV/DEC           | 421                     | 684                     | 1,134                                              |
| JAN/FEB/MAR           | 36            | 10        | 6             | JAN/FEB/MAR           | 460                     | 1,022                   | 604                                                |
| APR/MAY/JUNE          | 60            | 3         | 0             | APR/MAY/JUNE          | 495                     | 334                     | 273                                                |