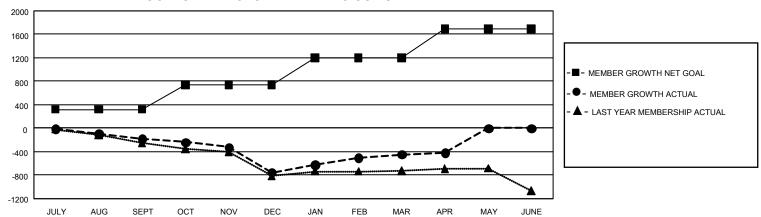

## GOALS AND ACTUAL MEMBERS CUMULATIVE

| DROPPED CLUBS: 24 |       | 791 CLUBS OF 1,479 ADDED 1<br>OR MORE NEW MEMBERS | GENDER DISTRIBUTION       |                 |  |
|-------------------|-------|---------------------------------------------------|---------------------------|-----------------|--|
|                   |       |                                                   | MALE                      | 22,685 (74.33%) |  |
|                   |       |                                                   | FEMALE                    | 7,830 (25.66%)  |  |
| DROPPED MEMBERS   |       |                                                   | NON BINARY                | 1 (0.00%)       |  |
| DECEASED          | 312   |                                                   | PREFER NOT TO ANSWER      | 2 (0.01%)       |  |
| CLUB CANCELLED    | 118   |                                                   | TOTAL FAMILY UNIT MEMBERS | 1,256           |  |
| OTHER             | 2,147 | CLICK HERE FOR                                    |                           | ,               |  |
| TOTAL             | 2,577 | CUMULATIVE MEMBERSHIP DATA                        | FAMILY MEMBERS PAYING HA  | LF DUES 632     |  |

## GMT Constitutional Area 4, Group H

REPORT DOES NOT INCLUDE CLUBS IN UNDISTRICTED AREAS.

| Clubs                 |               |           |               | Members               |                         |                         |                                                    |
|-----------------------|---------------|-----------|---------------|-----------------------|-------------------------|-------------------------|----------------------------------------------------|
| RESULTS FOR 2023-2024 |               |           |               | RESULTS FOR 2023-2024 |                         |                         |                                                    |
| QUARTER               | NEW CLUB GOAL | NEW CLUBS | DROPPED CLUBS | QUARTER MEN           | IBER GROWTH NET<br>GOAL | MEMBER GROWTH<br>ACTUAL | DROPPED MEMBERS<br>ACTUAL (including<br>transfers) |
| JULY/AUG/SEPT         | 12            | 0         | 11            | JULY/AUG/SEPT         | 319                     | 476                     | 567                                                |
| OCT/NOV/DEC           | 6             | 5         | 7             | OCT/NOV/DEC           | 421                     | 684                     | 1,134                                              |
| JAN/FEB/MAR           | 36            | 10        | 6             | JAN/FEB/MAR           | 460                     | 1,022                   | 604                                                |
| APR/MAY/JUNE          | 60            | 3         | 0             | APR/MAY/JUNE          | 495                     | 334                     | 273                                                |